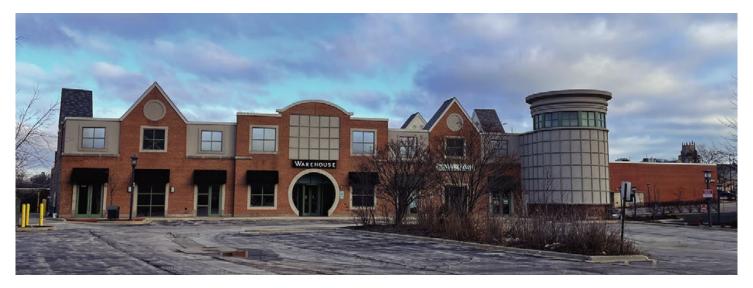

## **DOWNTOWN DEERFIELD** FOR LEASE: 833 Deerfield Road · Deerfield, IL

## 13,153 SQUARE FEET AVAILABLE Divisible to 4,560 Square Feet

- Freestanding outlot building at the southwest corner of Deerfield Rd. and Robert York Ave.
- Take advantage of the restaurant/bar build-out.
- Steps from the Deerfield Metra Station.
- Incredible daytime traffic and co-tenancy, including Whole Foods, Walgreens, Mario Tricoci and Rosebud.
- Over 60 parking spaces immediately adjacent.
- Rooftop build-out with views of Jewett Park.