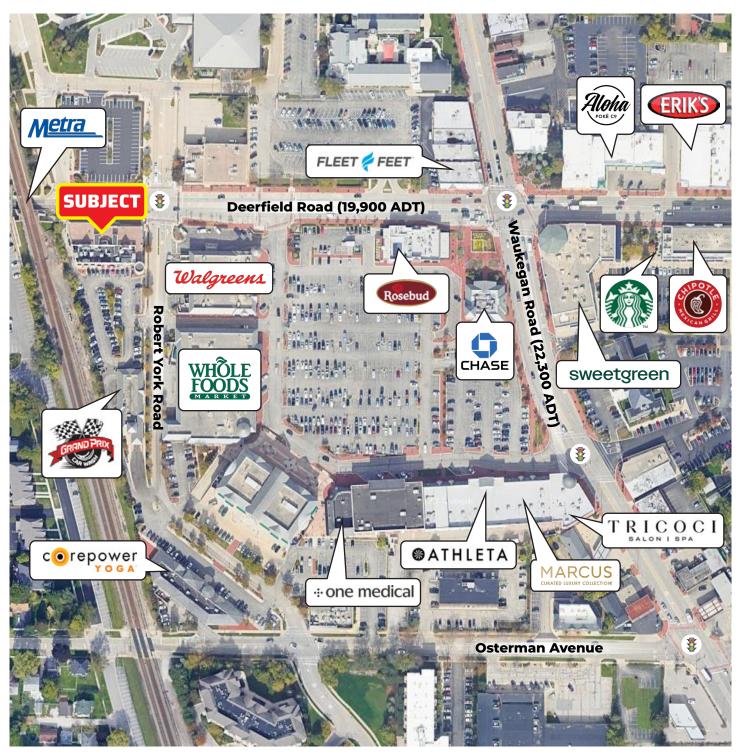

## **DOWNTOWN DEERFIELD** FOR LEASE: 833 Deerfield Road · Deerfield, IL

## 13,153 SQUARE FEET AVAILABLE Divisible to 4,560 Square Feet

- Freestanding outlot building at the southwest corner of Deerfield Rd. and Robert York Ave.
- Take advantage of the restaurant/bar build-out.
- Steps from the Deerfield Metra Station.
- Incredible daytime traffic and co-tenancy, including Whole Foods, Walgreens, Mario Tricoci and Rosebud.
- Over 60 parking spaces immediately adjacent.
- Rooftop build-out with views of Jewett Park.