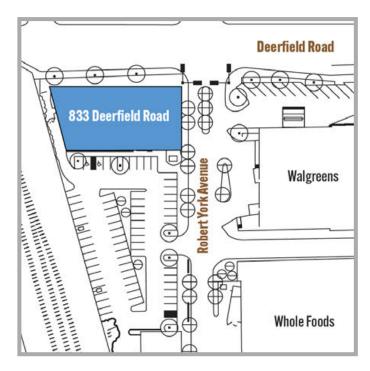

## **DOWNTOWN DEERFIELD** FOR LEASE: 833 Deerfield Road · Deerfield, IL

## 13,153 SQUARE FEET AVAILABLE Divisible to 4,560 Square Feet

- Freestanding outlot building at the southwest corner of Deerfield Rd. and Robert York Ave.
- Take advantage of the restaurant/bar build-out.
- Steps from the Deerfield Metra Station.
- Incredible daytime traffic and co-tenancy, including Whole Foods, Walgreens, Mario Tricoci and Rosebud.
- Over 60 parking spaces immediately adjacent.
- Rooftop build-out with views of Jewett Park.