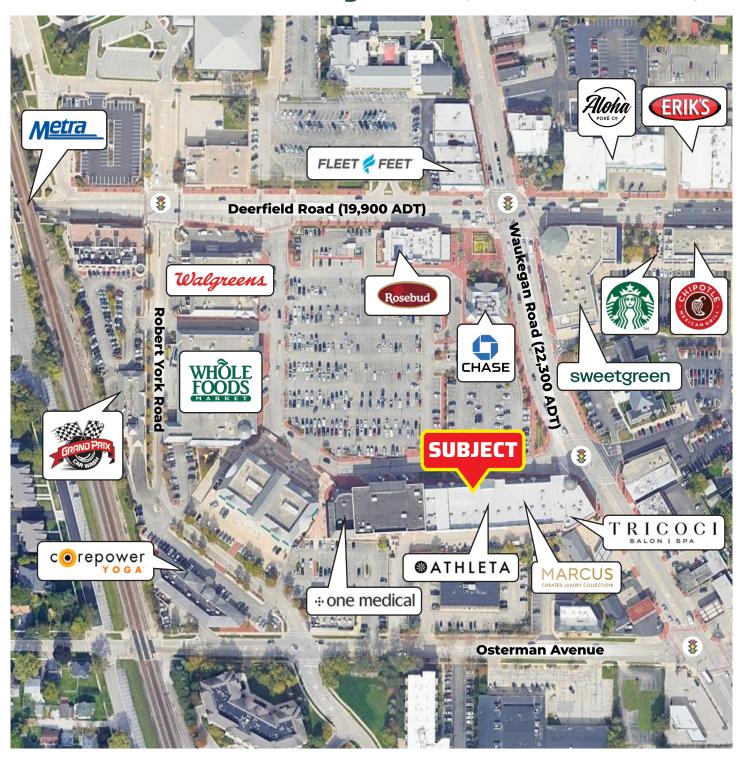

## PREMIER 2,500 SQUARE FEET AVAILABLE The Shops at Deerfield Square

- Optimal location on Deerfield Square's prominent stretch of boutiques.
- Positioned next to the brand new Athleta clothing store.
- Twenty-Five feet of frontage.
- Take advantage of the existing build-out.
- Join the successful businesses of Deerfield Square.