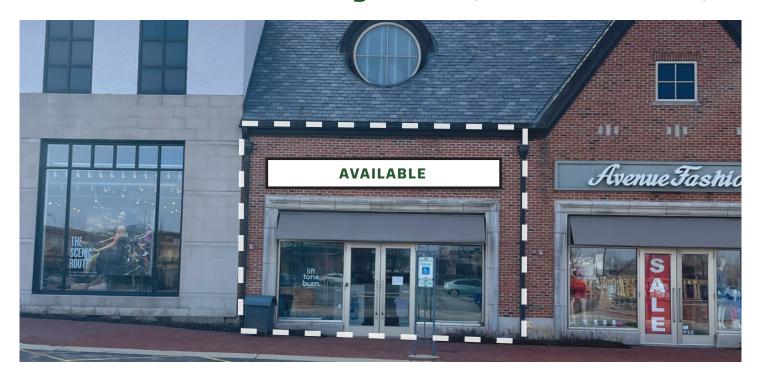

## PREMIER 2,500 SQUARE FEET AVAILABLE The Shops at Deerfield Square

- Optimal location on Deerfield Square's prominent stretch of boutiques.
- Positioned next to the brand new Athleta clothing store.
- Twenty-Five feet of frontage.
- Take advantage of the existing build-out.
- Join the successful businesses of Deerfield Square.