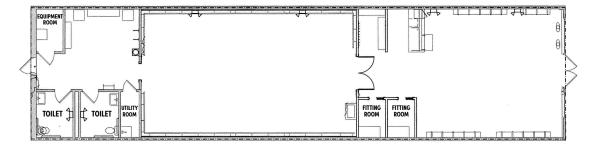

## PREMIER 2,500 SQUARE FEET AVAILABLE The Shops at Deerfield Square

- Optimal location on Deerfield Square's prominent stretch of boutiques.
- Positioned next to the brand new Athleta clothing store.
- Twenty-Five feet of frontage.
- Take advantage of the existing build-out.
- Join the successful businesses of Deerfield Square.