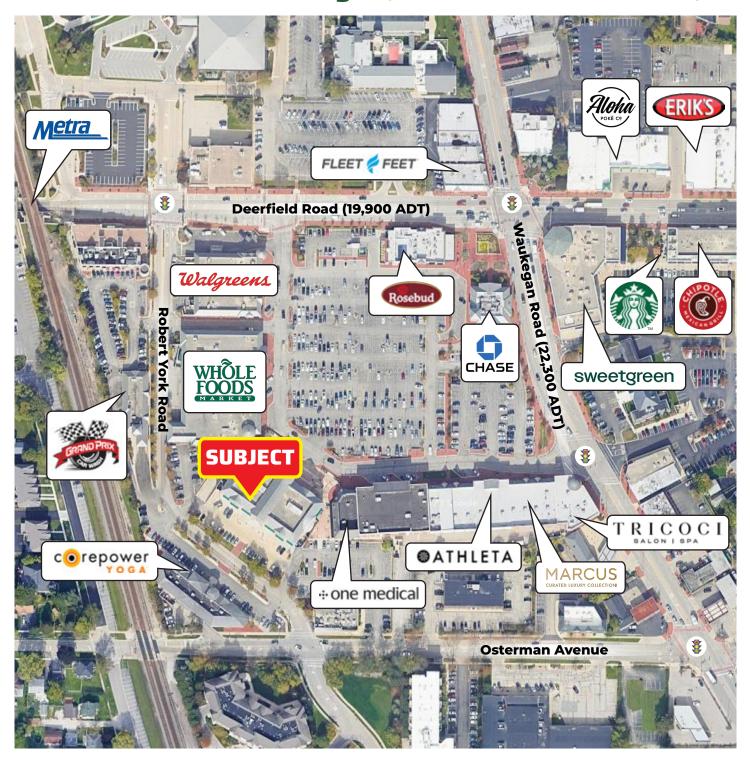

## The Shops at Deerfield Square

- Access from both the street and the heavily trafficked downtown office lobby
- Great option for an office/service user wanting a retail presence
- Located one block from the Deerfield Metra Station and 1.5 miles to I-294/I-94
- Join the successful businesses of Deerfield Square