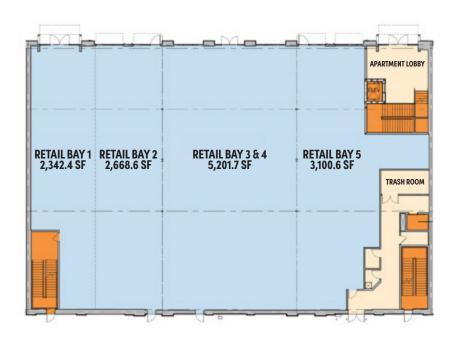

## 13,000 SQUARE FEET AVAILABLE The Shops at Deerfield Square

- Brand new retail spaces with contemporary storefronts, demisable to 2,342 square feet
- 17 foot ceilings throughout
- Massive outdoor patio
- Most prominent location within Downtown Deerfield with two-story presence
- Located one block from the Deerfield Metra Station and 1.5 miles to I-294/I-94