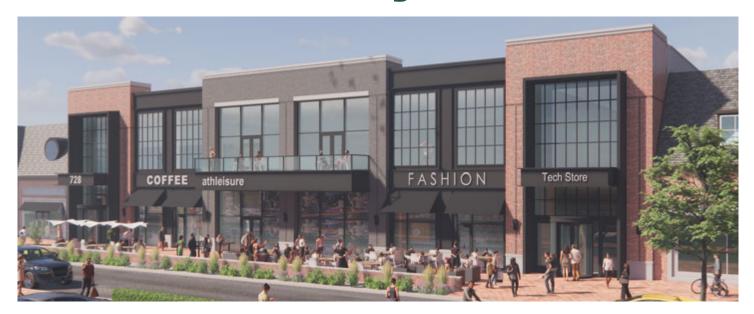

## 13,000 SQUARE FEET AVAILABLE The Shops at Deerfield Square

- Brand new retail spaces with contemporary storefronts, demisable to 2,342 square feet
- 17 foot ceilings throughout
- Massive outdoor patio
- Most prominent location within Downtown Deerfield with two-story presence
- Located one block from the Deerfield Metra Station and 1.5 miles to I-294/I-94