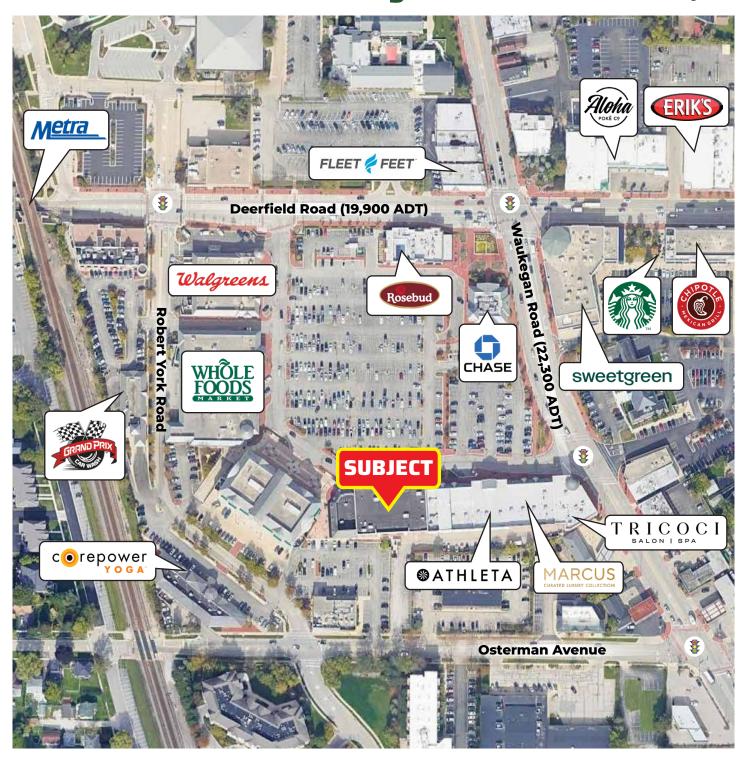

## **DOWNTOWN DEERFIELD**

FOR LEASE: 728 N. Waukegan Road · Deerfield, IL

## 13,000 SQUARE FEET AVAILABLE The Shops at Deerfield Square

- Brand new retail spaces with contemporary storefronts, demisable to 2,342 square feet
- 17 foot ceilings throughout
- Massive outdoor patio
- Most prominent location within Downtown Deerfield with two-story presence
- Located one block from the Deerfield Metra Station and 1.5 miles to I-294/I-94