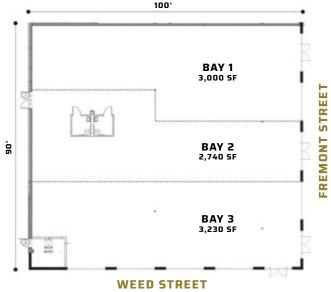

## 9,000 SQUARE FEET AVAILABLE

## The Shops on Fremont • Divisible to 3,000 square feet

- 28 surface parking spaces in front
- 18 foot ceiling height
- Visibility and pylon signage on North Avenue
- Adjacent to Williams Sonoma and within one block of retail tenants Whole Foods,
  REI and Nordstrom Rack
- Former Firestone being replaced with new high-end furniture concept
- Located at the northwest corner of Fremont and Weed Street