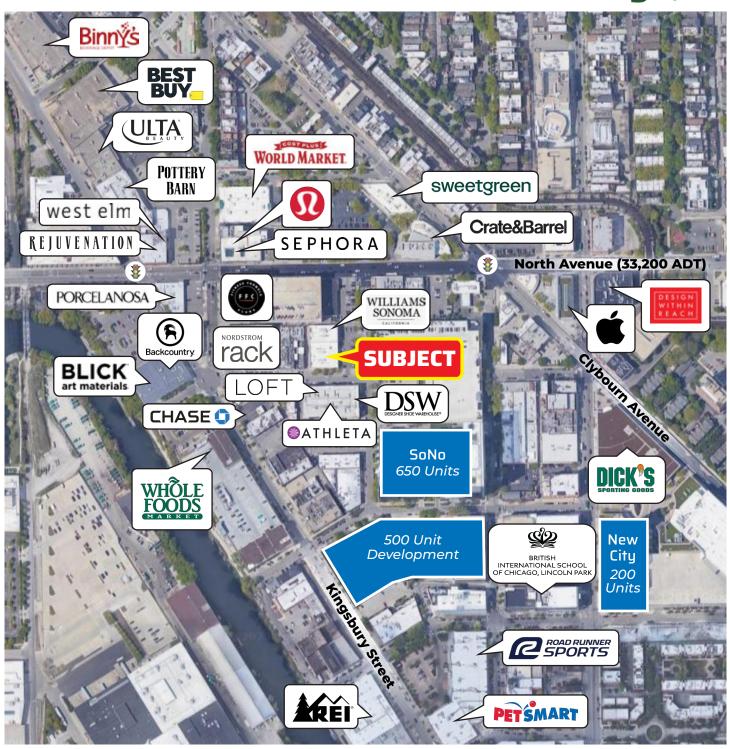

## The Shops on Fremont • Divisible to 3,000 square feet

- 28 surface parking spaces in front
- 18 foot ceiling height
- Visibility and pylon signage on North Avenue
- Adjacent to Williams Sonoma and within one block of retail tenants Whole Foods,
  REI and Nordstrom Rack
- Former Firestone being replaced with new high-end furniture concept
- Located at the northwest corner of Fremont and Weed Street