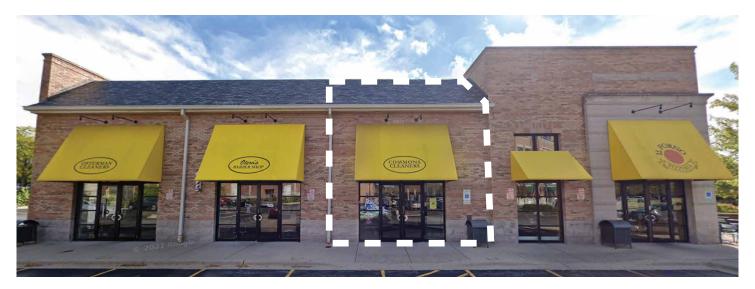

## **DOWNTOWN DEERFIELD** FOR LEASE: 750 Osterman Ave, Unit B · Deerfield, IL

## 2,000 SQUARE FEET AVAILABLE The Shops at Deerfield Square

- Take advantage of the best rental rates within The Shops at Deerfield Square
- Ample parking immediately in front of the space
- Open layout to serve a wide range of uses
- Great traffic from the car wash, restaurants, office building, and the Deerfield Post Office
- Located one block from the Deerfield Metra Station and 1.5 miles to I-294/I-94
- Join the successful business of Deerfield Square