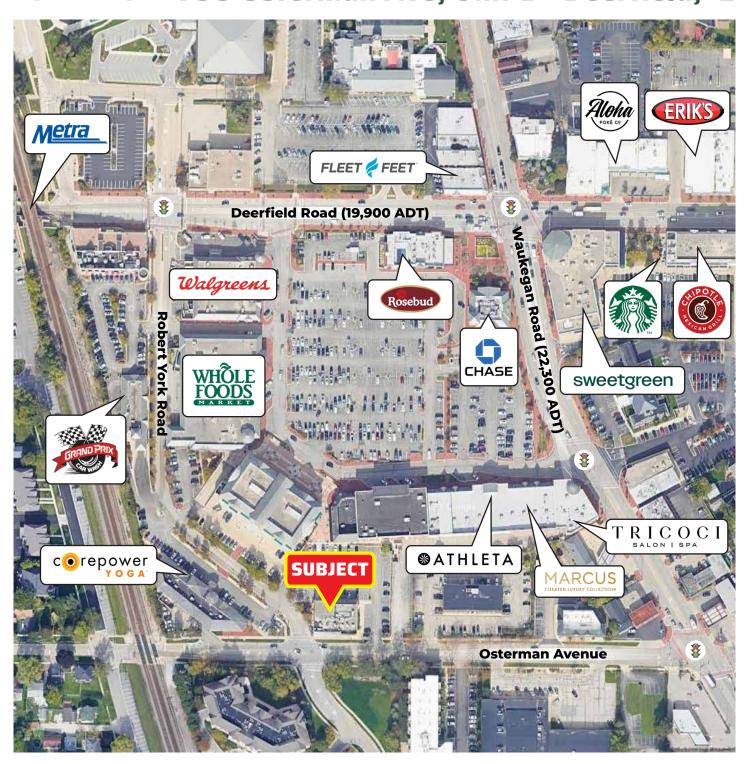

## 2,000 SQUARE FEET AVAILABLE The Shops at Deerfield Square

- Take advantage of the best rental rates within The Shops at Deerfield Square
- Ample parking immediately in front of the space
- Open layout to serve a wide range of uses
- Great traffic from the car wash, restaurants, office building, and the Deerfield Post Office
- Located one block from the Deerfield Metra Station and 1.5 miles to I-294/I-94
- Join the successful business of Deerfield Square