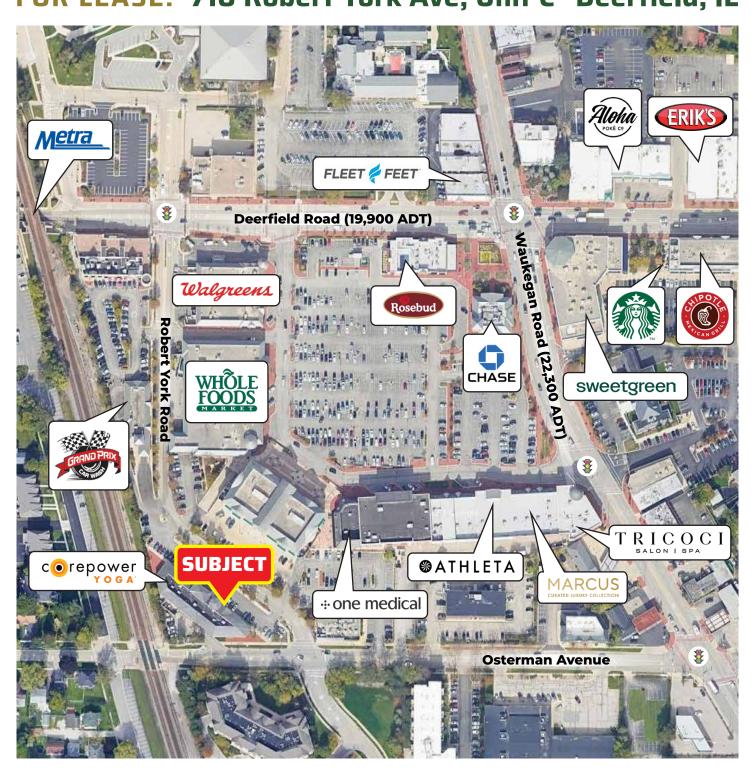

## **DOWNTOWN DEERFIELD**

FOR LEASE: 710 Robert York Ave, Unit C · Deerfield, IL

## 2,554 SQUARE FEET AVAILABLE The Shops at Deerfield Square

- Take advantage of the best rental rates within The Shops at Deerfield Square
- More than 45 feet of retail frontage
- Ample parking immediately in front of the space
- Join Core Power Yoga, Eisen Orthodontics, and React Physical Therapy within 710 Robert York Avenue
- Great traffic from the car wash, restaurants, office building, and the Deerfield Post Office
- Located one block from the Deerfield Metra Station and 1.5 miles to I-294/I-94