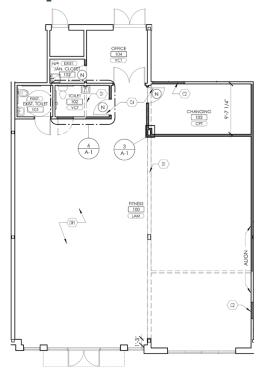

## 2,554 SQUARE FEET AVAILABLE The Shops at Deerfield Square

- Take advantage of the best rental rates within The Shops at Deerfield Square
- More than 45 feet of retail frontage
- Ample parking immediately in front of the space
- Join Core Power Yoga, Eisen Orthodontics, and React Physical Therapy within 710 Robert York Avenue
- Great traffic from the car wash, restaurants, office building, and the Deerfield Post Office
- Located one block from the Deerfield Metra Station and 1.5 miles to I-294/I-94