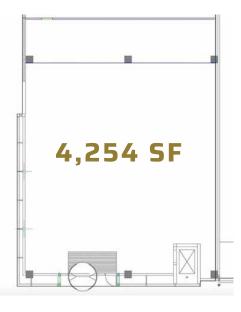

## 4,254 SQUARE FEET AVAILABLE Contiguous to Flagship Whole Foods

- Endcap to highest grossing Whole Foods in Chicago
- 19 Designated Parking Spaces with dedicated Elevator Access
- 25 Foot Ceiling Height
- Signage Potential on North Avenue
- Within one block of retail tenants Whole Foods, REI, Nordstrom Rack, Anthropologie, Williams Sonoma