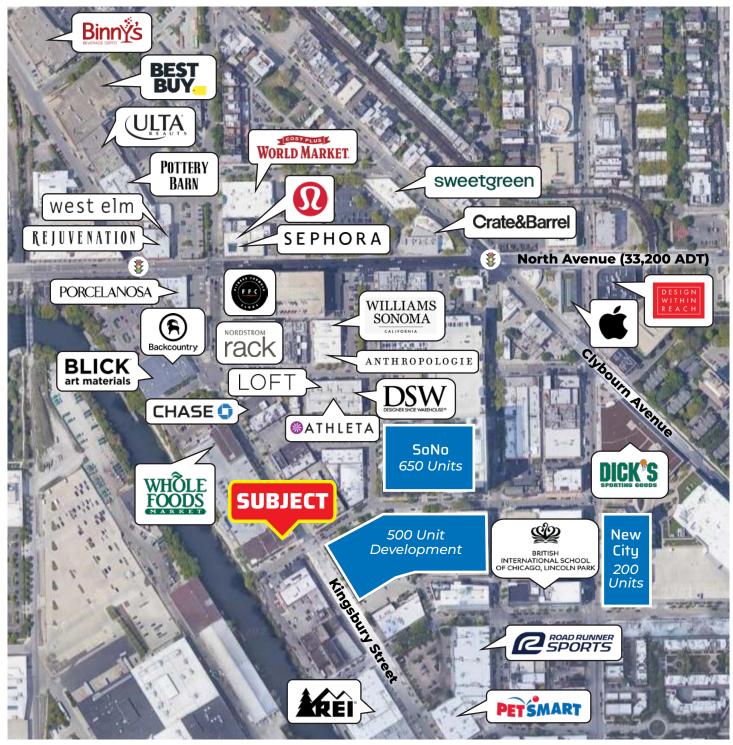

## 4,254 SQUARE FEET AVAILABLE Contiguous to Flagship Whole Foods

- Endcap to highest grossing Whole Foods in Chicago
- 19 Designated Parking Spaces with dedicated Elevator Access
- 25 Foot Ceiling Height
- Signage Potential on North Avenue
- Within one block of retail tenants Whole Foods, REI, Nordstrom Rack, Anthropologie, Williams Sonoma