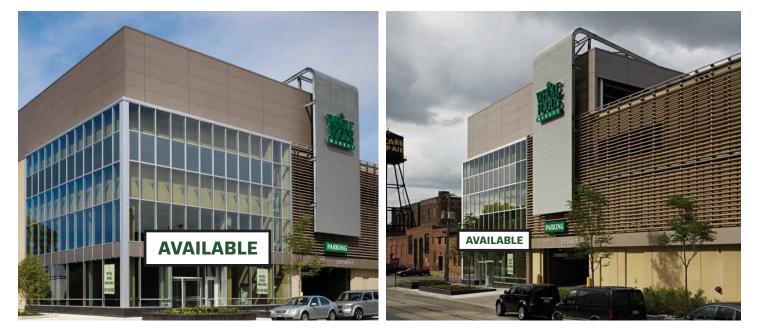

## 4,254 SQUARE FEET AVAILABLE Contiguous to Flagship Whole Foods

- Endcap to highest grossing Whole Foods in Chicago
- 19 Designated Parking Spaces with dedicated Elevator Access
- 25 Foot Ceiling Height
- Signage Potential on North Avenue
- Within one block of retail tenants Whole Foods, REI, Nordstrom Rack, Anthropologie, Williams Sonoma